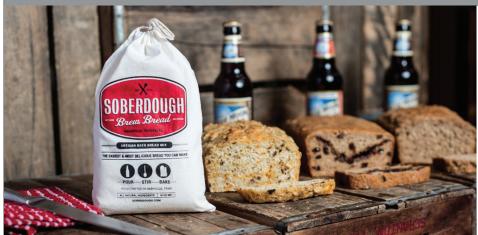

## Brew Bread Mix Honey Wheat Product # K8814 • Size 12/ 15.5 oz.

The perfect blend of wholesome wheat, oats, and sweetened with a touch of honey. This hearty bread is loaded with flavor... not your ordinary wheat bread! Excellent toasting bread. The natural fit is a basic pilsner but can also be great with American wheat ales, brown ales, hard ciders or saisons.

## Brew Bread Mix Classic White Product # K8426 • Size 12/ 15.5 oz.

This is the mix that started it all. A comfort bread. The Classic packs the perfect balance of contrast between sweet and salty. A moist, dense texture to enjoy with any meal. Have fun baking this bread with any variety of beer you desire. A great way to start with a clean slate to really highlight the beer with endless craft beer options.

#### Brew Bread Mix Rosemary Product # K8272 • Size 12/ 15.5 oz.

A particular favorite, Rosemary blends herbs and fresh cracked pepper for a whirlwind of flavor. This bread will be a wonderful complement to your favorite Italian dish, or a great bread to snack on with some olive oil. Take your taste buds on a tour of the Italian countryside with Rosemary. This mix compliments beers like citrus pale ales, American lagers or hefeweizen well.

## Brew Bread Mix Hatch Chili Cheddar Product # K8808 • Size 12/ 15.5 oz.

We use hatch green chiles all the way from New Mexico. This bread is not spicy. We add the chiles for flavor without the heat... a perfect balance of savory spice (not too much) and cheese. Works well with Pale Ales and American Lagers, or add some depth with a Negra Modelo.

### Brew Bread Mix Roasted Garlic Product # K8800 • Size 12/15.5 oz.

This bread with it's fragrant roasted garlic and herbs makes for an incredible bite. Perfect for any meal and dipping in olive oil. Works well with Pale ales and American Lagers, try a hoppy IPA to lend contrast to the rich garlic flavor.

#### Brew Bread Mix Apple Fritter Product # K8828 • Size 12/ 15.5 oz.

Every bite is packed with real apples!
The sweet apple flavor throughout mixed with cinnamon and brown sugar is delectable. This one is a serious bread for every foodie's desire and works well with a Pilsner, Brown or Pale Ales boost the flavor with an apple cider.

## Brew Bread Mix Cinnamon Swirl Product # K8432 • Size 12/15.5 oz.

Our answer for the customers who don't like raisins! All the lusciousness of cinnamon and brown sugar swirled throughout the bread but without the raisins.